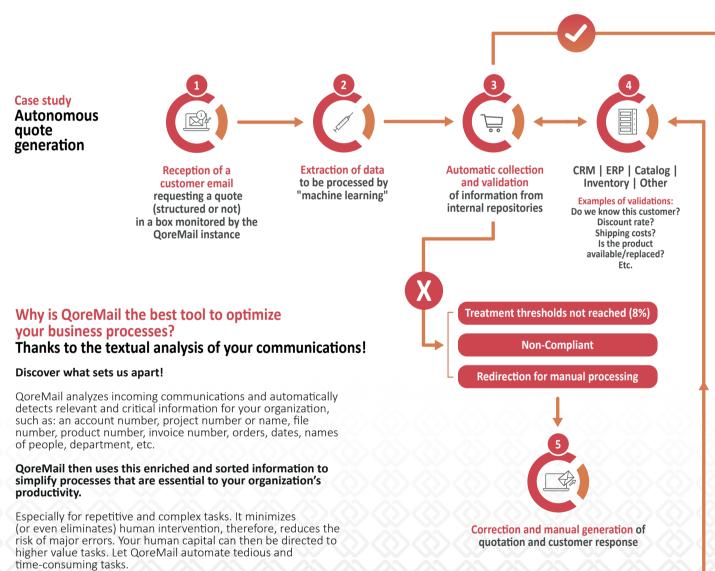

## Take your organization to the next level with QoreMail: an intelligent automation system. Optimize your human capital, time, and effort.

QoreMail is an innovative intelligent automation solution that allows you to use multiple existing communication channels (or create new ones from scratch) to automate low added value business processes which require no human intervention, thus allowing your human capital to allocate more time and effort to valuable tasks.

QoreMail analyzes structured and unstructured data and transforms it into highly contextualized and meaningful information assets with unmatched accuracy and speed. You will dramatically increase the productivity of your critical activities while reducing your operating costs (ROI in less than a year).