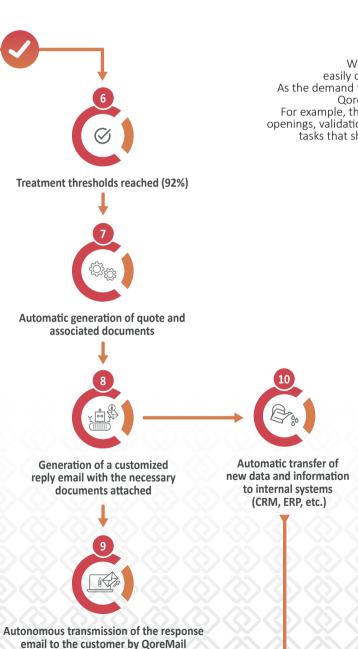

# Configurability

With our simple system based on dynamic and intelligent rules, you can easily configure QoreMail to detect relevant information and trigger actions. As the demand for automation increases in manufacturing and production processes, QoreMail is a unique solution to automate low value administrative tasks. For example, the management of supplier invoices, preparation of customer account openings, validation of inventory availability, and preparation of quotes are some of the tasks that should no longer require the attention of a person, and our technology allows you to resolve this.

## Uses in your processes

- Automated processing of information requests, quotes, purchase orders and invoices.
- Automated reconciliation and data enrichment integrated into systems (e.g. CRM, ERP, etc.).
- Automatic archiving and classification of documents (and communications) in an EDRMS (DMS) system (Like QoreUltima).
  - Workflows triggered as soon as information is received and validated.
  - Auto-completion of information fields and forms.
    - Automated routing of emails or sms to the right person or department based on intelligent business rules.
    - Automatic update of information in third-party systems without human intervention.
  - Validation of external data sources and creation of automatic responses based on a set of intelligent rules tailored to your practices and industry.